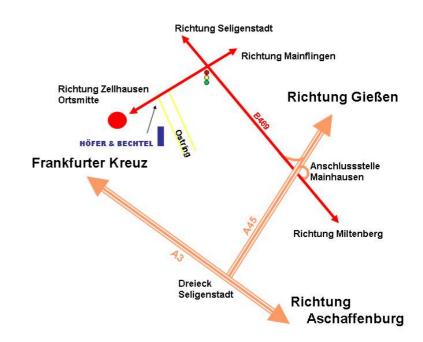

## Approach via highway A3 coming from Aschaffenburg / Würzburg or via A45 coming from Gießen

Please leave the highway A45 at the exit "Mainhausen" and turn right towards Mainhausen. After about 2km please turn left at the first set of traffic lights. After another 1km you will see a nursery at your left: Pleas turn left at the next crossing and turn right at once into the Höfer & Bechtel parking lot.

## Approach via A3 coming from Frankfurt or Frankfurt airport

Please leave the highway A3 at the exit "Seligenstadt" and turn right towards Seligenstadt.

At the second traffic light please turn right towards Mainhausen / Babenhausen. Turn right again at the next set of traffic lights towards Mainhausen-Zellhausen / Babenhausen. In Mainhausen-Zellhausen please turn left at the second crossing towards Mainflingen. After about 500m you will see Höfer & Bechtel at your right hand side. Turn right at the next crossing and turn right at once again into the Höfer & Bechtel parking lot.

Alternatively you can leave the highway A3 at the interchange "Dreieck Seligenstadt" towards Gießen (highway A45). Please leave the highway A45 at the exit "Mainhausen". For further description please see above.