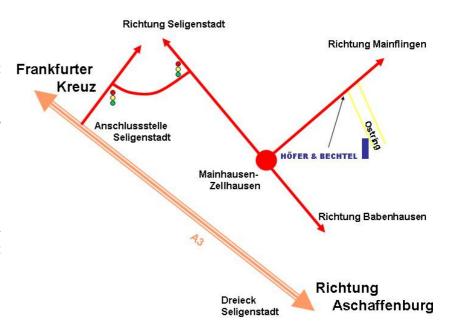

## Approach via highway A3 coming from Aschaffenburg / Würzburg or via A45 coming from Gießen

Please leave the highway A45 at the exit "Mainhausen" and turn right towards Mainhausen. After about 2km please turn left at the first set of traffic lights. After another 1km you will see a nursery at your left: Pleas turn left at the next crossing and turn right at once into the Höfer & Bechtel parking lot.

## Approach via A3 coming from Frankfurt or Frankfurt airport

Please leave the highway A3 at the exit "Seligenstadt" and turn right towards Seligenstadt.

At the second traffic light please turn right towards Mainhausen / Babenhausen. Turn right again at the next set of traffic lights towards Mainhausen-Zellhausen / Babenhausen. In Mainhausen-Zellhausen please turn left at the second crossing towards Mainflingen. After about 500m you will see Höfer & Bechtel at your right hand side. Turn right at the next crossing and turn right at once again into the Höfer & Bechtel parking lot.

Alternatively you can leave the highway A3 at the interchange "Dreieck Seligenstadt" towards Gießen (highway A45). Please leave the highway A45 at the exit "Mainhausen". For further description please see above.